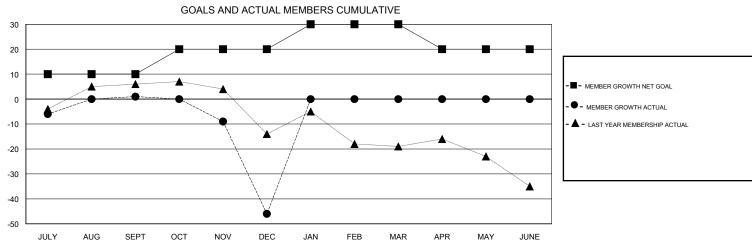

## ANN ELDRIDGE **LOCATION AUSTRALIA GMT CA** Clubs Members RESULTS FOR 2018-2019 RESULTS FOR 2018-2019 NEW CLUB GOAL NEW CLUBS DROPPED CLUBS MEMBER GROWTH NET MEMBER GROWTH DROPPED QUARTER QUARTER GOAL ACTUAL MEMBERS ACTUAL (including transfers) 0 10 54 39 JULY/AUG/SEPT JULY/AUG/SEPT

OCT/NOV/DEC

JAN/FEB/MAR

APR/MAY/JUNE

10

10

-10

51

0